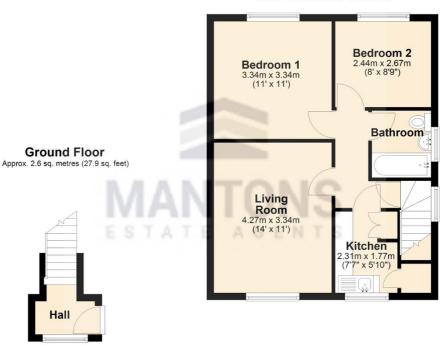

The property benefits from a long lease with approximately 136 years remaining & a peppercorn ground rent, making it a low-maintenance investment.

The accommodation briefly comprises an entrance hall with stairs rising to the first floor, a fitted kitchen, modern bathroom suite, spacious 14ft living room & two generously sized bedrooms.

#### Additional Information

EPC Rating D. Council Tax Band A. 539 Sq.ft (Approx.)

LEASE INFORMATION

Lease - 189 years from 1972. 136 years remaining (Approx.)

Total area: approx. 50.1 sq. metres (539.1 sq. feet)

#### First Floor Approx. 47.5 sq. metres (511.2 sq. feet)