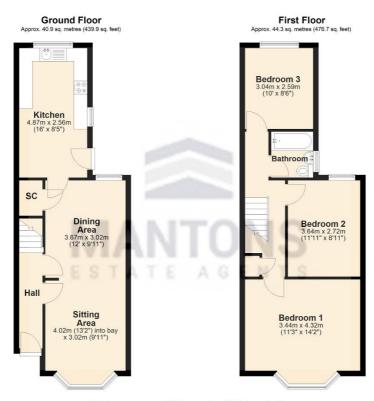

In brief the property comprises; Entrance hall with stairs rising to the first floor, sitting room & dining area leading to a fitted kitchen. On the first floor is a modern bathroom & three well proportioned bedrooms.

## Additional Information

EPC Rating C. Council Tax Band B. 916 Sq.ft (Approx.)

Total area: approx. 85.2 sq. metres (916.6 sq. feet)

Website: www.mantons-estateagents.co.uk