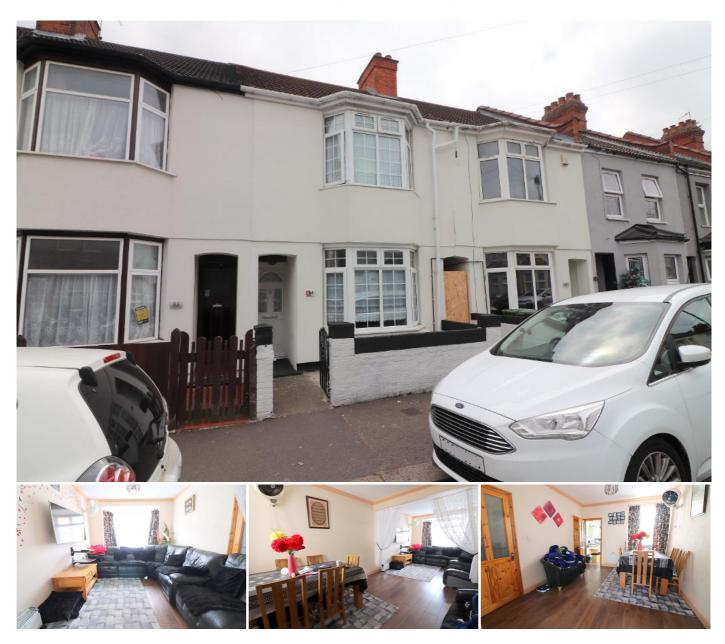

## Description

MANTONS ESTATE AGENTS are pleased to offer for sale this immaculate three bedroom terrace home.

Decorated to a contemporary theme throughout with a modern kitchen & bathroom, re-wired (2020) & external wall insulation.

In brief the property comprises; Entrance hall with stairs rising to the first floor, sitting room & dining area leading to a fitted kitchen. On the first floor is a modern bathroom & three well proportioned bedrooms.

Further benefits include; replacement double glazed windows & doors, gas central heating serviced via a combination boiler, replacement roof tiles, spacious loft with ladder access & a low maintenance rear garden with side access.