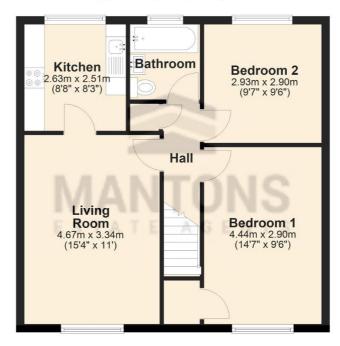

#### Additional Information

EPC Rating C. Council Tax Band B. 586 Sq.ft (Approx.).

LEASE INFORMATION

Lease - 147 years remaining (Approx.) Service Charge - £0 Ground Rent - £0

#### First Floor Approx. 54.5 sq. metres (586.9 sq. feet)

Total area: approx. 54.5 sq. metres (586.9 sq. feet)