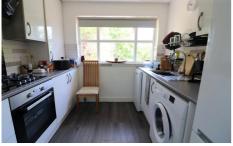

Offered with no upper chain, the home is decorated in a contemporary style & features a modern kitchen & bathroom. It also benefits from gas central heating via a combination boiler & allocated parking bay.

The accommodation comprises an entrance hall with stairs leading to the first floor, a spacious lounge, two well proportioned bedrooms, a stylish fitted kitchen & a modern bathroom suite. Additional benefits include double glazed windows & gas central heating.