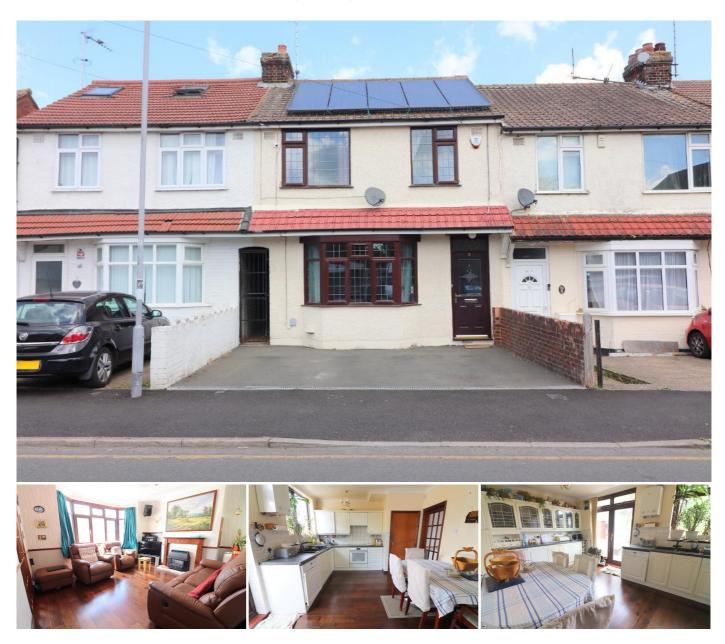

## Description

MANTONS ESTATE AGENTS are delighted to present this well appointed, three bedroom terrace home, available for sale with no upper chain complications.

This property boasts several attractive features, including a double width driveway, solar panels & fitted kitchen/diner with French doors leading to a private rear garden.

The property layout is as follows: an entrance hall with stairs leading to the first floor, 13ft living room that flows into a fitted kitchen/diner both with wood flooring (installed 1 year ago). Upstairs, you will find three generously sized bedrooms (bedroom 1&3 with air conditioning units) & a modern bathroom suite.

Additional benefits include double glazed windows & doors, gas central heating (boiler serviced annually), ladder access to the loft, enclosed rear garden with patio area & garden shed to remain.

For more information or to arrange a viewing, please contact Mantons Estate Agents.