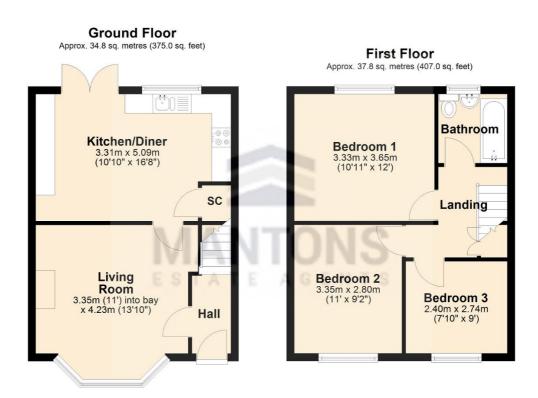

The property layout is as follows: an entrance hall with stairs leading to the first floor, 13ft living room that flows into a fitted kitchen/diner both with wood flooring (installed 1 year ago). Upstairs, you will find three generously sized bedrooms (bedroom 1&3 with air conditioning units) & a modern bathroom suite.

## Additional Information

EPC Rating - C. Council Tax Band - B. 782 Sq.ft (Approx).

Total area: approx. 72.7 sq. metres (782.1 sq. feet)