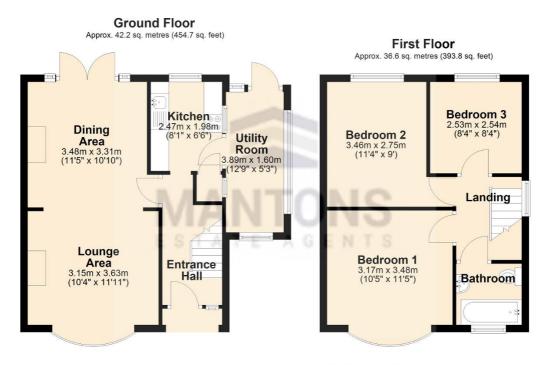

Step inside & you'll find a welcoming entrance hall leading to a bright & spacious living room with a charming bay window, flowing seamlessly into the dining area with patio doors opening onto the garden. The kitchen connects to an additional room, ideal for a utility space or further kitchen extension. Upstairs features a fitted bathroom & three generously sized bedrooms, providing plenty of room for the whole family.

## Additional Information

EPC Rating - TBC. Council Tax Band - C. 848 Sq.ft. (Approx).

Total area: approx. 78.8 sq. metres (848.5 sq. feet)