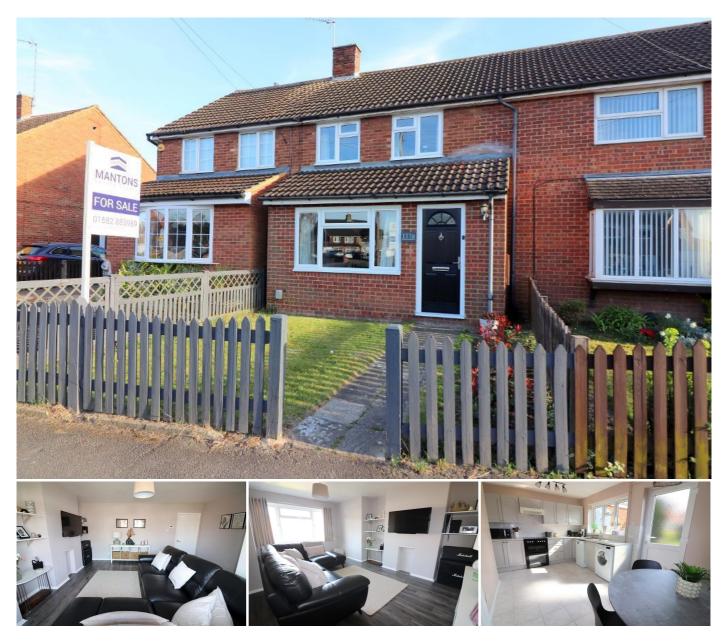

## 2 Bedroom Terraced for Sale - £325,000

Norman Road, Barton Le Clay, Bedfordshire, MK45 4PX

## **KEY FEATURES**:

• EXCEPTIONAL TWO BEDROOM TERRACE HOME • EXTENDED TO THE FRONT • DECORATED TO A CONTEMPORARY THEME • SOUTH FACING REAR GARDEN • MODERN KITCHEN/DINER & BATHROOM • GAS CENTRAL HEATING VIA A COMBI BOILER • REPLACEMENT DOUBLE GLAZING • DRIVEWAY TO THE REAR MANTONS ESTATE AGENTS are delighted to present this beautifully extended two bedroom terraced home, located in the highly sought-after village of Barton Le Clay. Stylishly decorated in a contemporary theme with neutral flooring throughout, this home is both inviting & move-in ready.

The property has been thoughtfully extended to the front, creating a spacious 15ft living room, while the rest of the home offers comfortable & practical living space. It features two generously sized bedrooms, a stylish bathroom suite & a modern kitchen/diner that seamlessly connects to the rear garden.

Inside, you'll find an inviting entrance porch, a bright & airy 15ft living room & an inner lobby with stairs leading to the first floor. The well equipped kitchen/diner offers ample cabinet space & opens onto the rear garden via a patio door. Upstairs, there are two spacious bedrooms & a beautifully refitted bathroom suite.

Additional highlights include replacement double glazed windows & doors, a secluded south facing rear garden with gated access to the driveway, well maintained front garden, ladder access to a part boarded loft & gas central heating powered by a newly installed combination boiler.