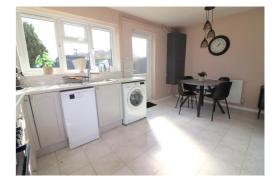

Inside, you'll find an inviting entrance porch, a bright & airy 15ft living room & an inner lobby with stairs leading to the first floor. The well equipped kitchen/diner offers ample cabinet space & opens onto the rear garden via a patio door. Upstairs, there are two spacious bedrooms & a beautifully refitted bathroom suite.

Additional highlights include replacement double glazed windows & doors, a secluded south facing rear garden with gated access to the driveway, well maintained front garden, ladder access to a part boarded loft & gas central heating powered by a newly installed combination boiler.