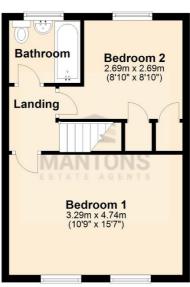

## Additional Information

Approx. 33.0 sq. metres (355.4 sq. feet)

**First Floor** 

Total area: approx. 72.1 sq. metres (776.2 sq. feet)

MANTONS ESTATE AGENTS 31 Bedford Road, Barton Le Clay, Bedfordshire, MK45 4LL