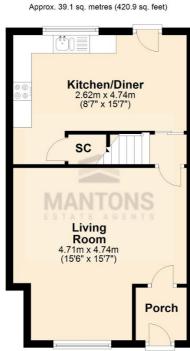

**Ground Floor** 

## Additional Information

Approx. 33.0 sq. metres (355.4 sq. feet)

**First Floor** 

Total area: approx. 72.1 sq. metres (776.2 sq. feet)

MANTONS ESTATE AGENTS 31 Bedford Road, Barton Le Clay, Bedfordshire, MK45 4LL