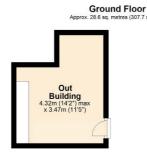

## **KEY FEATURES:**

• CHARMING PERIOD COTTAGE • TWO WELL PROPORTIONED BEDROOMS • FITTED KITCHEN & GROUND FLOOR BATHROOM • LIVING ROOM WITH FEATURE FIRE • REPLACEMENT DOUBLE GLAZING • GAS CENTRAL HEATING VIA A COMBI BOILER • PRIVATE WEST FACING REAR GARDEN • OUTBUILDING/WORKSHOP

## Description

MANTONS ESTATE AGENTS are delighted to offer for sale this charming & characterful two bedroom cottage, brimming with history & situated in the popular village of Silsoe.

Dating back to the early 1700s, this delightful property is a true part of the villages heritage. It has been tastefully updated with a contemporary décor, featuring neutral floor coverings, replacement double glazing & a full rewire completed in 2018. The cottage benefits from gas central heating via a combination boiler & boasts a private, West facing rear garden with access to an outbuilding/workshop.

The ground floor comprises an entrance porch with stairs leading to the first floor, a cosy living room with a feature fireplace & newly fitted carpet & a well equipped kitchen offering ample units & counter space. An inner lobby leads to the ground floor bathroom & opens onto the rear garden. Upstairs, there are two bedrooms, including a master bedroom with a built-in storage cupboard.

Additional features include a front garden, a beautifully maintained rear garden with a paved patio & decking area, mainly laid to lawn & side access through a neighbouring property. The property also benefits from an insulated loft, replacement roof tiles at the front & a freshly painted exterior.