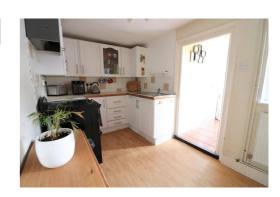

The ground floor comprises an entrance porch with stairs leading to the first floor, a cosy living room with a feature fireplace & newly fitted carpet & a well equipped kitchen offering ample units & counter space. An inner lobby leads to the ground floor bathroom & opens onto the rear garden. Upstairs, there are two bedrooms, including a master bedroom with a built-in storage cupboard.