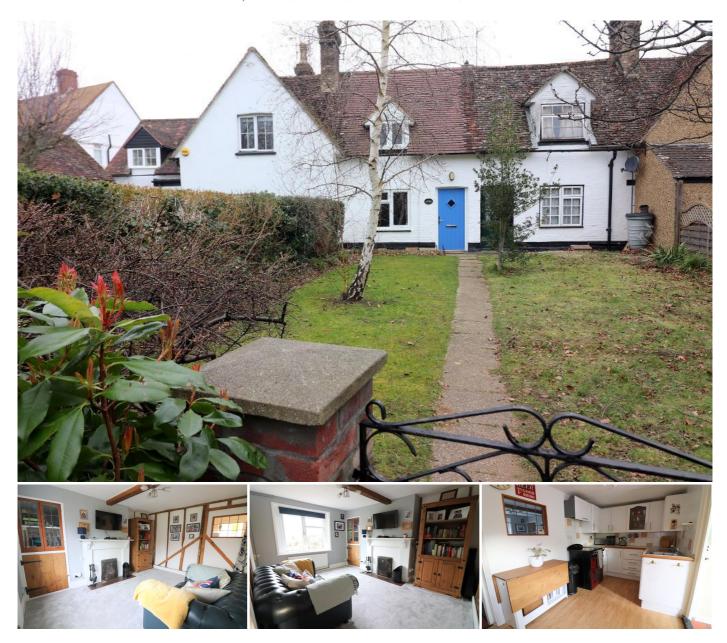

## Description

MANTONS ESTATE AGENTS are delighted to offer for sale this charming & characterful two bedroom cottage, brimming with history & situated in the popular village of Silsoe.

Dating back to the early 1700s, this delightful property is a true part of the villages heritage. It has been tastefully updated with a contemporary décor, featuring neutral floor coverings, replacement double glazing & a full rewire completed in 2018. The cottage benefits from gas central heating via a combination boiler & boasts a private, West facing rear garden with access to an outbuilding/workshop.

The ground floor comprises an entrance porch with stairs leading to the first floor, a cosy living room with a feature fireplace & newly fitted carpet & a well equipped kitchen offering ample units & counter space. An inner lobby leads to the ground floor bathroom & opens onto the rear garden. Upstairs, there are two bedrooms, including a master bedroom with a built-in storage cupboard.

Additional features include a front garden, a beautifully maintained rear garden with a paved patio & decking area, mainly laid to lawn & side access through a neighbouring property. The property also benefits from an insulated loft, replacement roof tiles at the front & a freshly painted exterior.