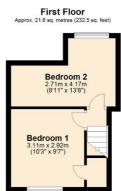

## **KEY FEATURES:**

• CHARMING PERIOD COTTAGE • TWO WELL PROPORTIONED BEDROOMS • FITTED KITCHEN & GROUND FLOOR BATHROOM • LIVING ROOM WITH FEATURE FIRE • REPLACEMENT DOUBLE GLAZING • GAS CENTRAL HEATING VIA A COMBI BOILER • PRIVATE WEST FACING REAR GARDEN • OUTBUILDING/WORKSHOP

The ground floor comprises an entrance porch with stairs leading to the first floor, a cosy living room with a feature fireplace & newly fitted carpet & a well equipped kitchen offering ample units & counter space. An inner lobby leads to the ground floor bathroom & opens onto the rear garden. Upstairs, there are two bedrooms, including a master bedroom with a built-in storage cupboard.