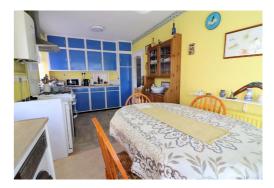

The property features an entrance porch leading to a welcoming hallway with stairs to the first floor. The 18ft living room benefits from patio doors that open onto the rear garden, while the spacious 16ft fitted kitchen/diner provides an excellent space for family meals & entertaining. Upstairs, a generous landing offers ladder access to the loft, alongside a fitted bathroom & three well proportioned bedrooms.