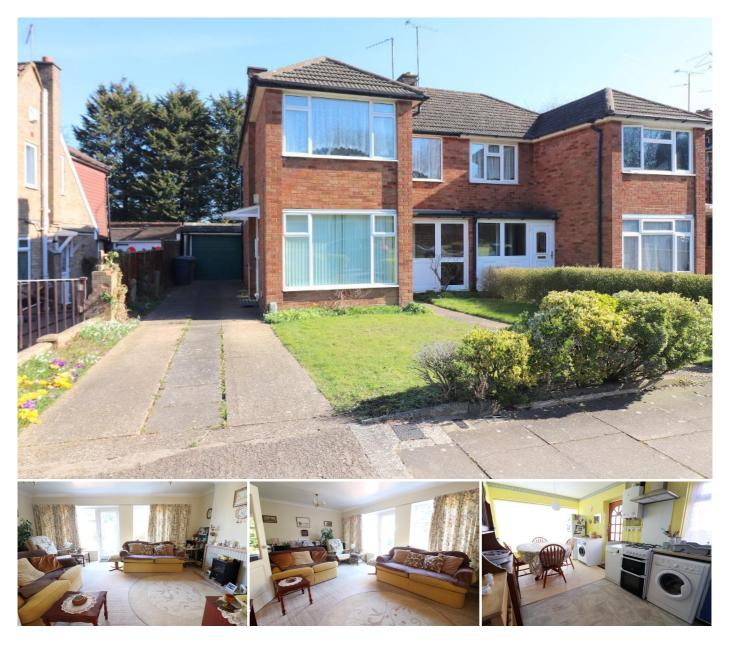

## **KEY FEATURES**:

• WELL APPOINTED SEMI DETACHED HOME • THREE GENEROUS SIZE BEDROOMS • NO UPPER CHAIN COMPLICATIONS • AMPLE POTENTIAL TO EXTEND (STP) • GAS CENTRAL HEATING, REPLACEMENT BOILER • PRIVATE EAST FACING REAR GARDEN • GARAGE WITH DRIVEWAY • CAVITY WALL INSULATION MANTONS ESTATE AGENTS are delighted to offer for sale this well appointed & spacious three bedroom semi detached family home, situated on a generous plot with ample potential for extension (STPP).

The property features an entrance porch leading to a welcoming hallway with stairs to the first floor. The 18ft living room benefits from patio doors that open onto the rear garden, while the spacious 16ft fitted kitchen/diner provides an excellent space for family meals & entertaining. Upstairs, a generous landing offers ladder access to the loft, alongside a fitted bathroom & three well proportioned bedrooms.

Further benefits include gas central heating, double-glazed windows & doors and cavity wall insulation. The property boasts a generous & secluded rear garden, while the front garden features a driveway leading to a single garage.