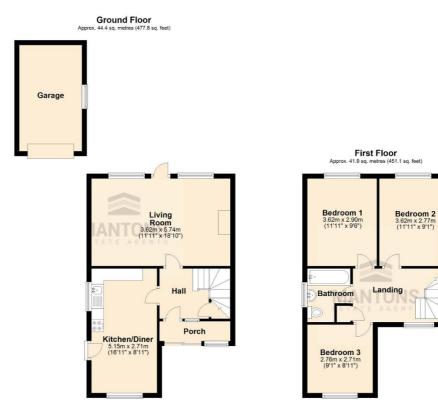

The property features an entrance porch leading to a welcoming hallway with stairs to the first floor. The 18ft living room benefits from patio doors that open onto the rear garden, while the spacious 16ft fitted kitchen/diner provides an excellent space for family meals & entertaining. Upstairs, a generous landing offers ladder access to the loft, alongside a fitted bathroom & three well proportioned bedrooms.

Further benefits include gas central heating, double-glazed windows & doors and cavity wall insulation. The property boasts a generous & secluded rear garden, while the front garden features a driveway leading to a single garage.

Additional Information

EPC Rating C. Council Tax Band C. 928 sq.ft (Approx.)

Total area: approx. 86.3 sq. metres (928.9 sq. feet)

Telephone: 01582 883 989 Email: sales@mantons-estateagents.co.uk Website: www.mantons-estateagents.co.uk