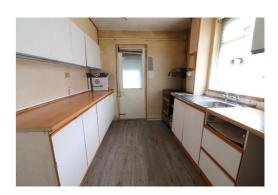

In brief the property comprises; Entrance hall with stairs rising to the first floor, kitchen, lounge & separate dining area with patio doors leading to the rear garden. On the first floor is a fitted bathroom & three well proportioned bedrooms.