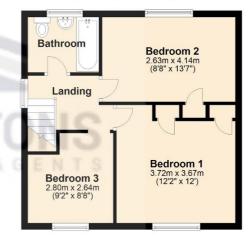

In brief the property comprises; Entrance hall with stairs rising to the first floor, kitchen, lounge & separate dining area with patio doors leading to the rear garden. On the first floor is a fitted bathroom & three well proportioned bedrooms.

## Additional Information

EPC Rating D. Council Tax Band A. 967 Sq.ft (Approx).

Ground Floor Approx. 48.5 sq. metres (522.0 sq. feet

First Floor Approx. 41.4 sq. metres (445.4 sq. feet)

Total area: approx. 89.9 sq. metres (967.4 sq. feet)