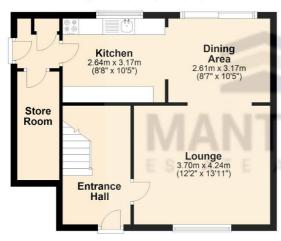

In brief the property comprises; Entrance hall with stairs rising to the first floor, kitchen, lounge & separate dining area with patio doors leading to the rear garden. On the first floor is a fitted bathroom & three well proportioned bedrooms.

## Additional Information

EPC Rating D. Council Tax Band A. 967 Sq.ft (Approx).

Ground Floor Approx. 48.5 sq. metres (522.0 sq. feet

First Floor Approx. 41.4 sq. metres (445.4 sq. feet)

Total area: approx. 89.9 sq. metres (967.4 sq. feet)