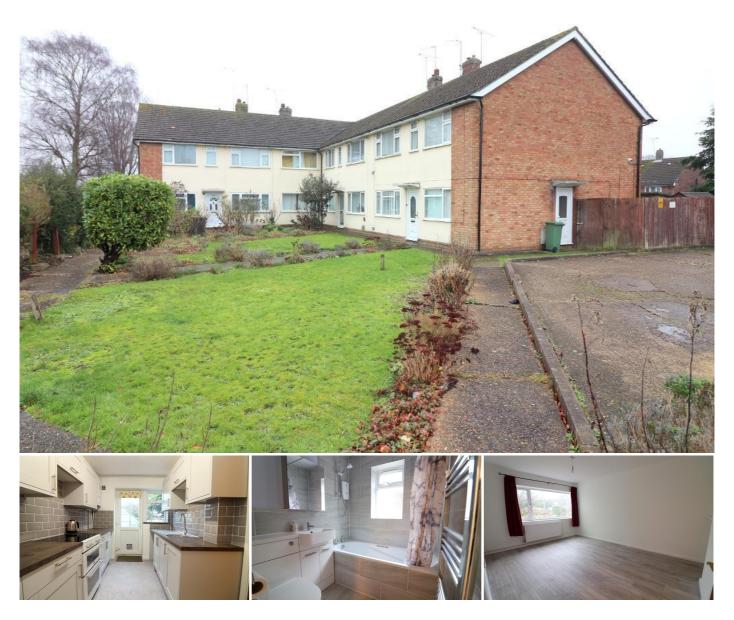

## Description

MANTONS LETTINGS are delighted to offer this spacious & well presented two bedroom ground floor maisonette in Stopsley, available immediately for £1,100 per month.

The property has recently been redecorated in a contemporary style, featuring modern flooring, a refitted kitchen with a fridge/freezer & cooker and a stylish bathroom suite. It enjoys a private, secluded position at the rear of the building, complemented by an 'L'-shaped garden. The layout includes an entrance hall, two generously sized bedrooms, a spacious living room & a beautifully refitted bathroom.

Additional benefits include double glazed windows & doors, gas central heating powered by a combination boiler, a Positive Input Ventilation (PIV) system & resident parking.

Viewings are highly recommended for this impressive property. For more information or to arrange a viewing, contact Mantons Estate Agents today.