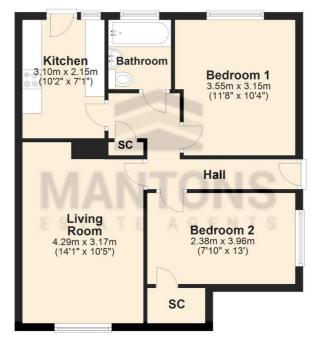

Total area: approx. 54.5 sq. metres (586.2 sq. feet)

### Ground Floor Approx. 54.5 sq. metres (586.2 sq. feet)

Telephone: 01582 883 989 Email: lettings@mantons-estateagents.co.uk Website: www.mantons-estateagents.co.uk