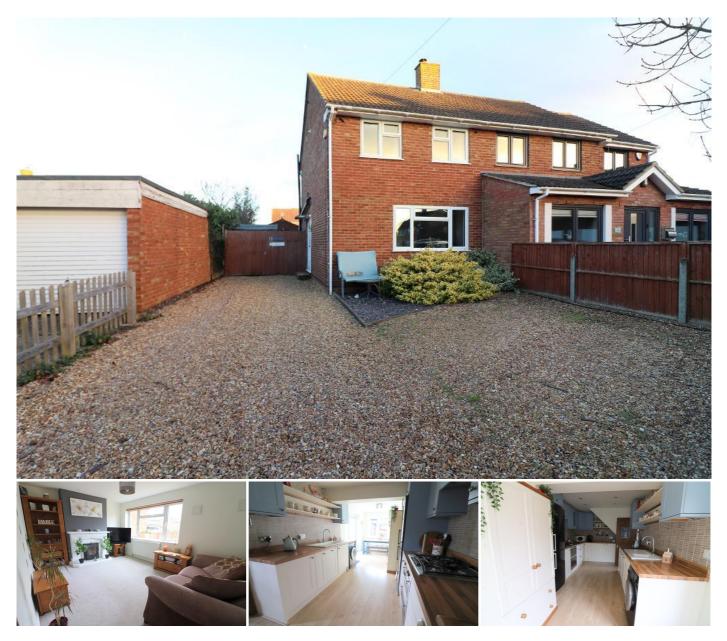

## 2 Bedroom Semi-Detached for Sale - £350,000

Arnold Close, Barton Le Clay, Bedfordshire, MK45 4PD

## Description

MANTONS ESTATE AGENTS are delighted to present this impressive two bedroom extended semi detached family home, located in the highly desirable village of Barton-Le-Clay.

The property has been thoughtfully extended to the rear, creating a spacious open-plan kitchen/diner, while the master bedroom has been enhanced with the addition of an en-suite shower room. Tastefully decorated throughout, it features smooth ceilings, modern fixtures & stylish fittings, with ample potential for further extensions (subject to planning permission).

The ground floor comprises an entrance hall with stairs to the first floor, a ground-floor bathroom, a 13ft living room with a charming log burner & a spacious kitchen/diner. The kitchen/diner includes an integrated dishwasher, ample counter space & storage units, with double doors opening directly onto the rear garden, perfect for entertaining.

On the first floor are two double bedrooms, with the master bedroom benefiting from a newly added en-suite shower room. The landing provides access to a boarded loft with lighting & a loft ladder, housing the combination boiler.

Additional features of this property include a gravelled driveway with ample off-road parking for multiple vehicles, gas central heating serviced by a combination boiler & double glazed windows & doors. The enclosed rear garden is beautifully designed, featuring a decking area, a pergola over a charming seating area, an additional paved section, artificial lawn, garden shed, outside lighting & a water tap, with gated side access.