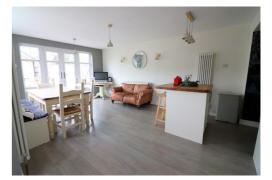

With its open-plan kitchen, dining & family room and a vaulted ceiling in the master bedroom, this home truly has it all. It is decorated in a contemporary style throughout, featuring modern flooring & smooth ceilings. Additional highlights include a home office in the rear garden, a luxurious four-piece bathroom suite & a generously sized south facing rear garden.

The property"s layout comprises a spacious entrance hall with stairs rising to the first floor, cloakroom, utility room & living room. The fitted kitchen boasts a feature mantle, timber worktops, a Butler sink & integrated appliances, flowing seamlessly into an 18ft family/dining room with a centre island, skylight & patio doors leading to the rear garden. Upstairs, you"ll find three well proportioned bedrooms & a modern four piece bathroom suite, with the master bedroom featuring fitted hanging rails.