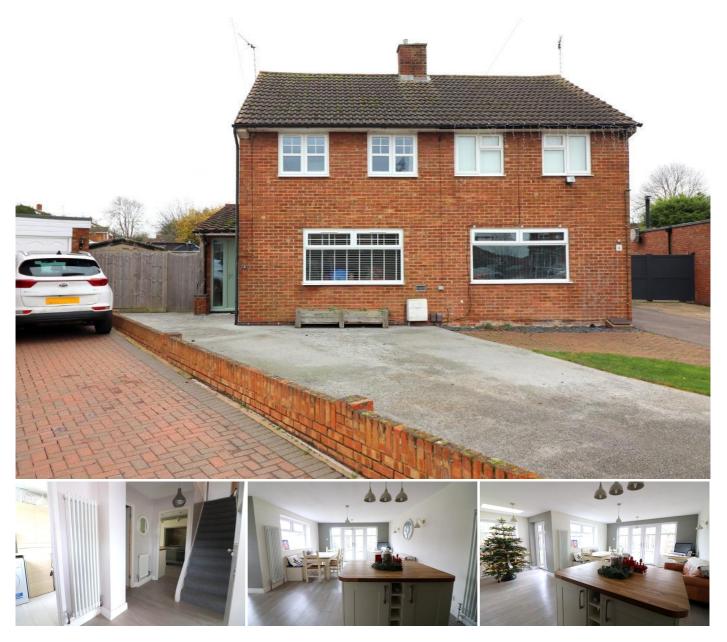

## Description

MANTONS LETTINGS is delighted to offer this stunning, fully furnished three bedroom extended semi detached home in the highly sought after village of Barton Le Clay. Available for occupancy towards the end of February at £1,600 per month, this property is perfect for those seeking modern living in a desirable location.

With its open-plan kitchen, dining & family room and a vaulted ceiling in the master bedroom, this home truly has it all. It is decorated in a contemporary style throughout, featuring modern flooring & smooth ceilings. Additional highlights include a home office in the rear garden, a luxurious four-piece bathroom suite & a generously sized south facing rear garden.

The property"s layout comprises a spacious entrance hall with stairs rising to the first floor, cloakroom, utility room & living room. The fitted kitchen boasts a feature mantle, timber worktops, a Butler sink & integrated appliances, flowing seamlessly into an 18ft family/dining room with a centre island, skylight & patio doors leading to the rear garden. Upstairs, you"ll find three well proportioned bedrooms & a modern four piece bathroom suite, with the master bedroom featuring fitted hanging rails.

Additional benefits include double glazed windows & doors, gas central heating serviced by a combination boiler and a paved driveway offering ample off road parking. The private south facing rear garden is perfect for entertaining, with a timber decking area, a gazebo complete with a built-in pizza oven & BBQ and a versatile home office that is fully insulated with power & lighting. Behind the home office, there is a large storage room for added convenience.