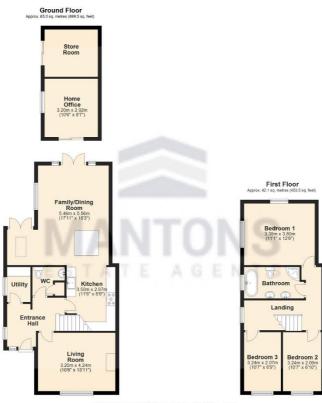

The property"s layout comprises a spacious entrance hall with stairs rising to the first floor, cloakroom, utility room & living room. The fitted kitchen boasts a feature mantle, timber worktops, a Butler sink & integrated appliances, flowing seamlessly into an 18ft family/dining room with a centre island, skylight & patio doors leading to the rear garden. Upstairs, you"ll find three well proportioned bedrooms & a modern four piece bathroom suite, with the master bedroom featuring fitted hanging rails.

Additional benefits include double glazed windows & doors, gas central heating serviced by a combination boiler and a paved driveway offering ample off road parking. The private south facing rear garden is perfect for entertaining, with a timber decking area, a gazebo complete with a built-in pizza oven & BBQ and a versatile home office that is fully insulated with power & lighting. Behind the home office, there is a large storage room for added convenience.

Total area: approx. 107.1 sq. metres (1153.0 sq. feet)

Telephone: 01582 883 989 Email: lettings@mantons-estateagents.co.uk Website: www.mantons-estateagents.co.uk