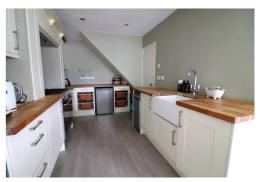

The property"s layout comprises a spacious entrance hall with stairs rising to the first floor, cloakroom, utility room & living room. The fitted kitchen boasts a feature mantle, timber worktops, a Butler sink & integrated appliances, flowing seamlessly into an 18ft family/dining room with a centre island, skylight & patio doors leading to the rear garden. Upstairs, you"ll find three well proportioned bedrooms & a modern four piece bathroom suite, with the master bedroom featuring fitted hanging rails.