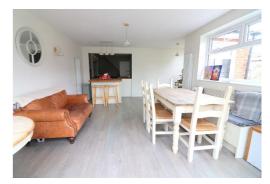

With its open-plan kitchen, dining & family room and a vaulted ceiling in the master bedroom, this home truly has it all. It is decorated in a contemporary style throughout, featuring modern flooring & smooth ceilings. Additional highlights include a home office in the rear garden, a luxurious four-piece bathroom suite & a generously sized south facing rear garden.

The property"s layout comprises a spacious entrance hall with stairs rising to the first floor, cloakroom, utility room & living room. The fitted kitchen boasts a feature mantle, timber worktops, a Butler sink & integrated appliances, flowing seamlessly into an 18ft family/dining room with a centre island, skylight & patio doors leading to the rear garden. Upstairs, you"ll find three well proportioned bedrooms & a modern four piece bathroom suite, with the master bedroom featuring fitted hanging rails.