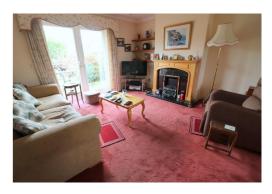

## Description

MANTONS ESTATE AGENTS are delighted to present this well-appointed chain-free two-bedroom (formerly three-bedroom) semi-detached bungalow, situated on a charming tree-lined avenue.

The property features a spacious 24ft lounge/diner with French doors opening onto the rear garden. A recently replaced Worcester boiler enhances the home's efficiency. At the side of the bungalow, there is a utility room & a lean-to/workshop, offering additional storage space and a convenient WC.

The interior comprises an entrance hall, lounge/diner with patio doors leading to the garden, a fitted kitchen, and a modern shower room suite. Both bedrooms are well-proportioned, with the master bedroom featuring fitted wardrobes.