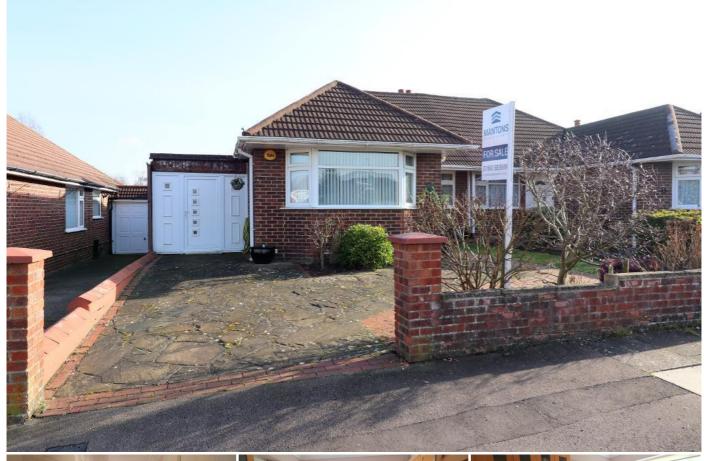

## Description

MANTONS ESTATE AGENTS are delighted to present this well-appointed chain-free two-bedroom (formerly three-bedroom) semi-detached bungalow, situated on a charming tree-lined avenue.

The property features a spacious 24ft lounge/diner with French doors opening onto the rear garden. A recently replaced Worcester boiler enhances the home's efficiency. At the side of the bungalow, there is a utility room & a lean-to/workshop, offering additional storage space and a convenient WC.

Additional benefits include double glazed windows & doors and gas central heating. The paved driveway provides ample parking for multiple vehicles, while the secluded rear garden offers an ideal space for relaxation and enjoyment.