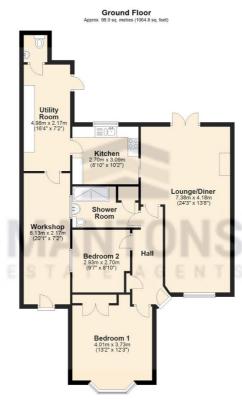

## **KEY FEATURES:**

• WELL APPOINTED SEMI DETACHED BUNGALOW • TWO GENEROUS SIZE BEDROOMS • REPLACEMENT BOILER • FITTED KITCHEN & SHOWER ROOM • 24FT LOUNGE/DINER • WALKING DISTANCE TO AN ARRAY OF SHOPS • PAVED DRIVEWAY • UTILITY ROOM WITH WC

## Description

MANTONS ESTATE AGENTS are delighted to present this well-appointed chain-free two-bedroom (formerly three-bedroom) semi-detached bungalow, situated on a charming tree-lined avenue.

The property features a spacious 24ft lounge/diner with French doors opening onto the rear garden. A recently replaced Worcester boiler enhances the home's efficiency. At the side of the bungalow, there is a utility room & a lean-to/workshop, offering additional storage space and a convenient WC.

The interior comprises an entrance hall, lounge/diner with patio doors leading to the garden, a fitted kitchen, and a modern shower room suite. Both bedrooms are well-proportioned, with the master bedroom featuring fitted wardrobes.

## Additional Information

EPC Rating TBC. Council Tax Band C. 1064 sqft (Approx.)

Total area: approx. 98.9 sq. metres (1064.8 sq. feet)

Website: www.mantons-estateagents.co.uk