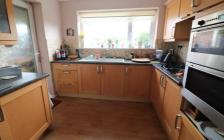

The interior comprises an entrance hall, lounge/diner with patio doors leading to the garden, a fitted kitchen, and a modern shower room suite. Both bedrooms are well-proportioned, with the master bedroom featuring fitted wardrobes.