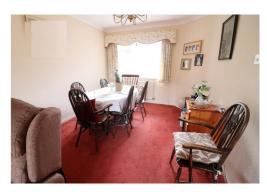

## Description

MANTONS ESTATE AGENTS are delighted to present this well-appointed chain-free two-bedroom (formerly three-bedroom) semi-detached bungalow, situated on a charming tree-lined avenue.

The property features a spacious 24ft lounge/diner with French doors opening onto the rear garden. A recently replaced Worcester boiler enhances the home's efficiency. At the side of the bungalow, there is a utility room & a lean-to/workshop, offering additional storage space and a convenient WC.

The interior comprises an entrance hall, lounge/diner with patio doors leading to the garden, a fitted kitchen, and a modern shower room suite. Both bedrooms are well-proportioned, with the master bedroom featuring fitted wardrobes.