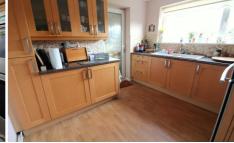

The interior comprises an entrance hall, lounge/diner with patio doors leading to the garden, a fitted kitchen, and a modern shower room suite. Both bedrooms are well-proportioned, with the master bedroom featuring fitted wardrobes.