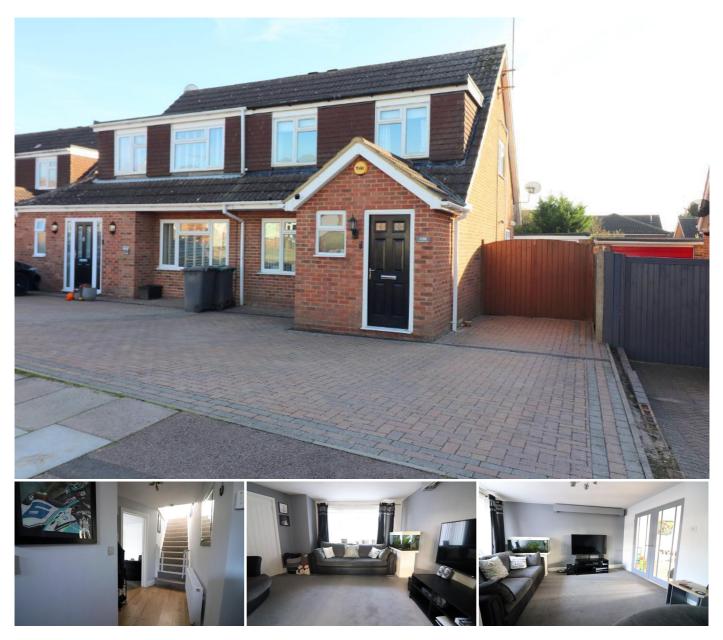

## Description

Mantons Estate Agents are delighted to present this immaculate, extended three bedroom semi detached home, perfectly situated in a peaceful cul-de-sac off Old Bedford Road.

This beautiful property has been thoughtfully extended to the front, creating a spacious entrance hall & shower room, with additional potential for further expansion, subject to planning permission. Stylishly decorated with a modern aesthetic throughout, the home features a contemporary kitchen/diner & a refitted bathroom suite, making it move-in ready for the discerning buyer.

On entering the property, there is a welcoming entrance hall with a staircase to the first floor & a convenient shower room. The living room opens through French doors into a sleek, modern kitchen/diner, which offers ample cabinetry, a breakfast bar & patio doors that open to the rear garden. Upstairs, there are three generous size bedrooms & a refitted family bathroom suite, providing comfortable & stylish living spaces for the whole family.

Additional highlights include double glazed windows & doors, cavity wall insulation & gas central heating via a combination boiler (housed in the loft, access via a loft ladder). The detached single garage has been fully converted into a practical utility room & a studio/home office, ideal for remote working. Outside, the block paved driveway offers ample off-road parking, while the larger-than-average rear garden, with its sunny southerly aspect, includes a block paved patio & a lawned area, perfect for outdoor enjoyment.