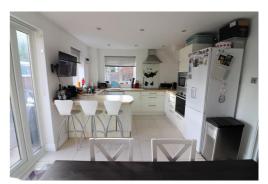

On entering the property, there is a welcoming entrance hall with a staircase to the first floor & a convenient shower room. The living room opens through French doors into a sleek, modern kitchen/diner, which offers ample cabinetry, a breakfast bar & patio doors that open to the rear garden. Upstairs, there are three generous size bedrooms & a refitted family bathroom suite, providing comfortable & stylish living spaces for the whole family.