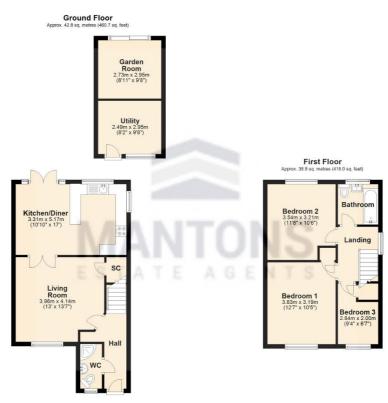

## Description

Mantons Estate Agents are delighted to present this immaculate, extended three bedroom semi detached home, perfectly situated in a peaceful cul-de-sac off Old Bedford Road.

This beautiful property has been thoughtfully extended to the front, creating a spacious entrance hall & shower room, with additional potential for further expansion, subject to planning permission. Stylishly decorated with a modern aesthetic throughout, the home features a contemporary kitchen/diner & a refitted bathroom suite, making it move-in ready for the discerning buyer.

On entering the property, there is a welcoming entrance hall with a staircase to the first floor & a convenient shower room. The living room opens through French doors into a sleek, modern kitchen/diner, which offers ample cabinetry, a breakfast bar & patio doors that open to the rear garden. Upstairs, there are three generous size bedrooms & a refitted family bathroom suite, providing comfortable & stylish living spaces for the whole family.

Additional highlights include double glazed windows & doors, cavity wall insulation & gas central heating via a combination boiler (housed in the loft, access via a loft ladder). The detached single garage has been fully converted into a practical utility room & a studio/home office, ideal for remote working. Outside, the block paved driveway offers ample off-road parking, while the larger-than-average rear garden, with its sunny southerly aspect, includes a block paved patio & a lawned area, perfect for outdoor enjoyment.

## Additional Information

EPC Rating C. Council Tax Band D. 878 sqft (Approx).

Total area: approx. 81.6 sq. metres (878.7 sq. feet)