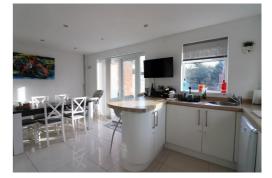

On entering the property, there is a welcoming entrance hall with a staircase to the first floor & a convenient shower room. The living room opens through French doors into a sleek, modern kitchen/diner, which offers ample cabinetry, a breakfast bar & patio doors that open to the rear garden. Upstairs, there are three generous size bedrooms & a refitted family bathroom suite, providing comfortable & stylish living spaces for the whole family.