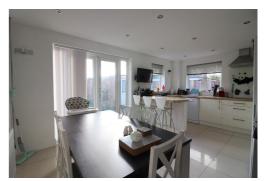

On entering the property, there is a welcoming entrance hall with a staircase to the first floor & a convenient shower room. The living room opens through French doors into a sleek, modern kitchen/diner, which offers ample cabinetry, a breakfast bar & patio doors that open to the rear garden. Upstairs, there are three generous size bedrooms & a refitted family bathroom suite, providing comfortable & stylish living spaces for the whole family.