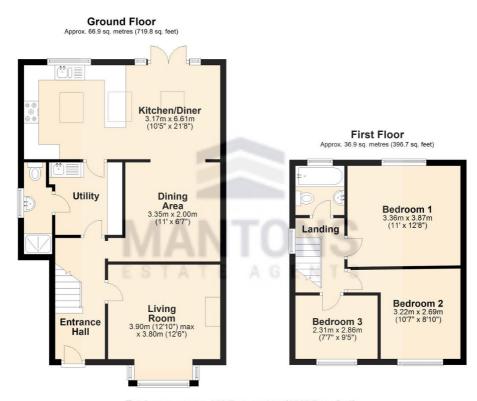

The home features a welcoming entrance hall with stairs leading to the first floor, a recently updated shower room & a separate utility room. The bay-fronted living room, complete with a charming feature fireplace, offers a cozy yet spacious area for relaxation. Upstairs, there is a fully fitted bathroom suite, three generously sized bedrooms & access to a part-boarded loft via a convenient loft ladder, providing additional storage space.

## Additional Information

EPC Rating C. Council Tax Band C. 1116 sqft (Approx).

Total area: approx. 103.7 sq. metres (1116.5 sq. feet)