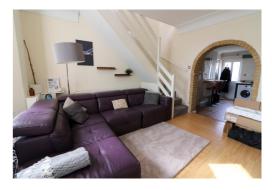

Set over two floors, the property benefits from both front & rear entrances, providing access to an enclosed rear garden. Stylishly decorated in a contemporary theme, it features a modern kitchen/breakfast room with appliances & gas central heating powered by a combination boiler. The layout includes a communal entrance, wet room & an open-plan lounge/diner leading to the kitchen/breakfast room. Stairs rise to the first floor, where a spacious double bedroom awaits.