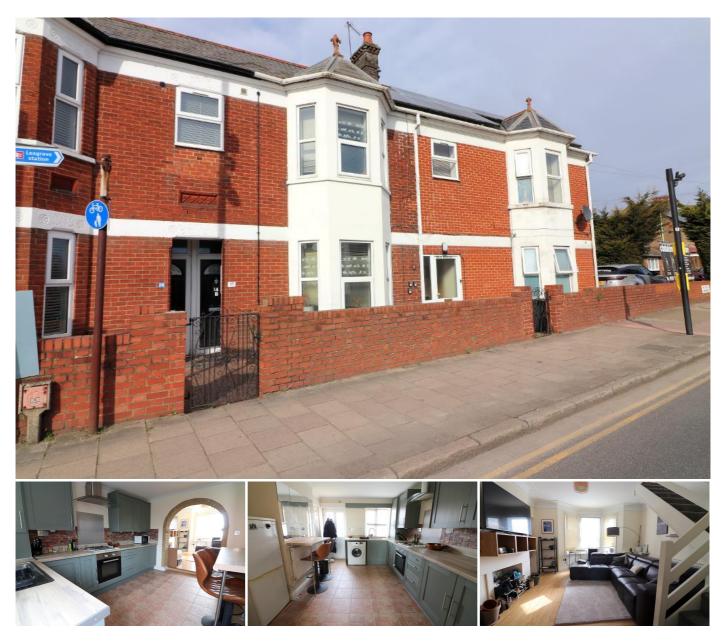

### Description

MANTONS LETTINGS is pleased to offer this impressive one bedroom apartment for rent, just a short walk from Leagrave Thameslink train station. Available from early April for £900 per month, this well presented home offers modern living in a convenient location.

Set over two floors, the property benefits from both front & rear entrances, providing access to an enclosed rear garden. Stylishly decorated in a contemporary theme, it features a modern kitchen/breakfast room with appliances & gas central heating powered by a combination boiler. The layout includes a communal entrance, wet room & an open-plan lounge/diner leading to the kitchen/breakfast room. Stairs rise to the first floor, where a spacious double bedroom awaits.

Additional advantages include double glazed windows, allocated parking & a low-maintenance enclosed rear garden with an artificial lawn & gated side access to the parking area. Viewing is highly recommended to fully appreciate the space, style & quality this property has to offer.