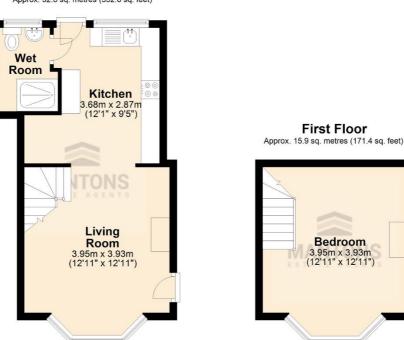

Set over two floors, the property benefits from both front & rear entrances, providing access to an enclosed rear garden. Stylishly decorated in a contemporary theme, it features a modern kitchen/breakfast room with appliances & gas central heating powered by a combination boiler. The layout includes a communal entrance, wet room & an open-plan lounge/diner leading to the kitchen/breakfast room. Stairs rise to the first floor, where a spacious double bedroom awaits.

Total area: approx. 48.7 sq. metres (524.0 sq. feet)

Telephone: 01582 883 989 Email: lettings@mantons-estateagents.co.uk Website: www.mantons-estateagents.co.uk

# **Ground Floor** Approx. 32.8 sq. metres (352.6 sq. feet)