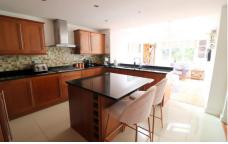

The rear extension seamlessly integrates a family area with the kitchen, featuring a vaulted ceiling & patio doors that open to the rear garden. Additionally, a part garage conversion has been ingeniously repurposed as a functional office space.

Adorned with contemporary decor, modern floor coverings, & stylish fixtures, this home exudes sophistication. The beautifully fitted kitchen is a focal point, complete with a centre island & Granite worktops. A generous 25ft living room & a master bedroom with a walk-in wardrobe further accentuate the property's impressive attributes, making an internal viewing essential for full appreciation.

In summary, the property comprises a spacious entrance, refitted cloakroom, a playroom, 25ft living room with patio doors to the rear garden, utility room with underfloor heating, & refitted kitchen/family room with integrated appliances & twin Velux windows. The first floor features a spacious landing, four generously sized bedrooms, & a refitted four-piece bathroom suite. The master bedroom includes an en-suite shower room & a walk-in wardrobe, while all other bedrooms boast fitted wardrobes.