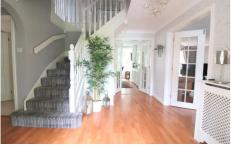

In summary, the property comprises a spacious entrance, refitted cloakroom, a playroom, 25ft living room with patio doors to the rear garden, utility room with underfloor heating, & refitted kitchen/family room with integrated appliances & twin Velux windows. The first floor features a spacious landing, four generously sized bedrooms, & a refitted four-piece bathroom suite. The master bedroom includes an en-suite shower room & a walk-in wardrobe, while all other bedrooms boast fitted wardrobes.