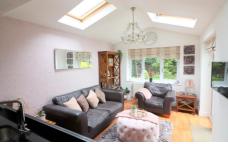

Adorned with contemporary decor, modern floor coverings, & stylish fixtures, this home exudes sophistication. The beautifully fitted kitchen is a focal point, complete with a centre island & Granite worktops. A generous 25ft living room & a master bedroom with a walk-in wardrobe further accentuate the property's impressive attributes, making an internal viewing essential for full appreciation.

In summary, the property comprises a spacious entrance, refitted cloakroom, a playroom, 25ft living room with patio doors to the rear garden, utility room with underfloor heating, & refitted kitchen/family room with integrated appliances & twin Velux windows. The first floor features a spacious landing, four generously sized bedrooms, & a refitted four-piece bathroom suite. The master bedroom includes an en-suite shower room & a walk-in wardrobe, while all other bedrooms boast fitted wardrobes.