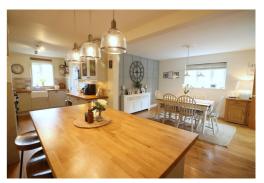

Immaculate condition throughout with significant upgrades & modifications, providing the perfect blend of modern living with a traditional feel. Stunning refitted kitchen with integrated appliances, timber worktops & feature island, living room with vaulted ceiling and stylish en suite shower room to master bedroom are just a few of the attributes this property has to offer, an internal viewing is a must to fully appreciate.

Decorated to a contemporary theme through-out with smooth ceilings, modern floor coverings & shutters to double glazed windows.

In brief the property comprises; Entrance hall with stairs rising to the first floor, refitted cloakroom with storage cupboard housing washing machine & tumble dryer, 18ft living room with twin double glazed Velux windows to a vaulted celling & patio doors opening to the rear garden, open-plan kitchen/diner fitted with ample units, Butler sink, feature island & timber worktops. On the first floor are three well proportioned bedrooms & a refitted bathroom suite. Master bedroom with fitted wardrobes & a refitted ensuite shower room.