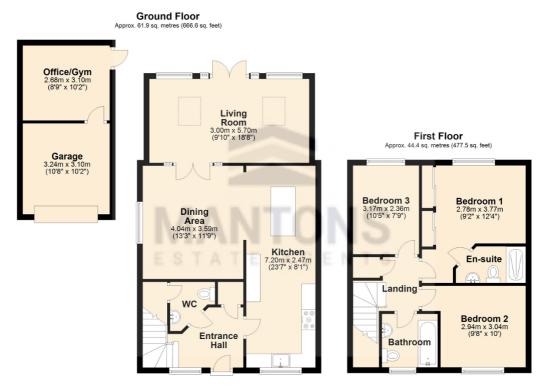

## 3 Bedroom Semi-Detached for Sale - £470,000

Ash Tree Covert, Silsoe, Bedfordshire, MK45 4GN

Decorated to a contemporary theme through-out with smooth ceilings, modern floor coverings & shutters to double glazed windows.

In brief the property comprises; Entrance hall with stairs rising to the first floor, refitted cloakroom with storage cupboard housing washing machine & tumble dryer, 18ft living room with twin double glazed Velux windows to a vaulted celling & patio doors opening to the rear garden, open-plan kitchen/diner fitted with ample units, Butler sink, feature island & timber worktops. On the first floor are three well proportioned bedrooms & a refitted bathroom suite. Master bedroom with fitted wardrobes & a refitted ensuite shower room.

Families will appreciate the proximity to esteemed educational institutions, as Ash Tree Covert falls within the school catchments of Silsoe Lower. Arnold Middle. & Harlington Upper. This

Total area: approx. 106.3 sq. metres (1144.1 sq. feet)