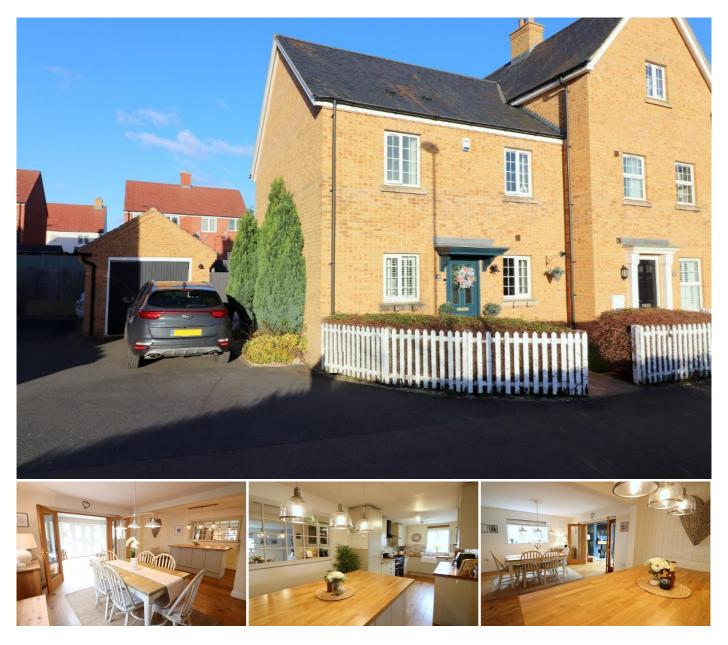

## 3 Bedroom Semi-Detached for Sale - £470,000

Ash Tree Covert, Silsoe, Bedfordshire, MK45 4GN

## **KEY FEATURES:**

• TRULY EXCEPTIONAL FAMILY HOME • EXTENDED TO THE REAR • DECORATED TO A CONTEMPORARY THEME • THREE WELL PROPORTIONED BEDROOMS • OPEN-PLAN REFITTED KITCHEN/DINER • REFITTED BATHROOM SUITE & CLOAKROOM • REFITTED EN-SUITE TO MASTER BEDROOM • LIVING ROOM WITH PATIO DOORS TO GARDEN MANTONS ESTATE AGENTS are pleased to bring to market this truly exceptional three bedroom extended semi detached family home located in the popular village of Silsoe. Extended to the rear & reconfigured to provide excellent living space with over 1100 sqft.

Immaculate condition throughout with significant upgrades & modifications, providing the perfect blend of modern living with a traditional feel. Stunning refitted kitchen with integrated appliances, timber worktops & feature island, living room with vaulted ceiling and stylish en suite shower room to master bedroom are just a few of the attributes this property has to offer, an internal viewing is a must to fully appreciate.

Decorated to a contemporary theme through-out with smooth ceilings, modern floor coverings & shutters to double glazed windows.

In brief the property comprises; Entrance hall with stairs rising to the first floor, refitted cloakroom with storage cupboard housing washing machine & tumble dryer, 18ft living room with twin double glazed Velux windows to a vaulted celling & patio doors opening to the rear garden, open-plan kitchen/diner fitted with ample units, Butler sink, feature island & timber worktops. On the first floor are three well proportioned bedrooms & a refitted bathroom suite. Master bedroom with fitted wardrobes & a refitted ensuite shower room.

Further benefits include; Gardens to front & rear with artificial lawn, rear garden with paved patio area & access to the part converted garage, rear part of the garage currently being utilised as a gym, gas central heating & driveway providing ample off road parking.