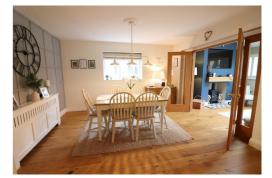

Decorated to a contemporary theme through-out with smooth ceilings, modern floor coverings & shutters to double glazed windows.

In brief the property comprises; Entrance hall with stairs rising to the first floor, refitted cloakroom with storage cupboard housing washing machine & tumble dryer, 18ft living room with twin double glazed Velux windows to a vaulted celling & patio doors opening to the rear garden, open-plan kitchen/diner fitted with ample units, Butler sink, feature island & timber worktops. On the first floor are three well proportioned bedrooms & a refitted bathroom suite. Master bedroom with fitted wardrobes & a refitted ensuite shower room.