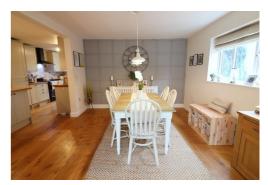

Immaculate condition throughout with significant upgrades & modifications, providing the perfect blend of modern living with a traditional feel. Stunning refitted kitchen with integrated appliances, timber worktops & feature island, living room with vaulted ceiling and stylish en suite shower room to master bedroom are just a few of the attributes this property has to offer, an internal viewing is a must to fully appreciate.

Decorated to a contemporary theme through-out with smooth ceilings, modern floor coverings & shutters to double glazed windows.

In brief the property comprises; Entrance hall with stairs rising to the first floor, refitted cloakroom with storage cupboard housing washing machine & tumble dryer, 18ft living room with twin double glazed Velux windows to a vaulted celling & patio doors opening to the rear garden, open-plan kitchen/diner fitted with ample units, Butler sink, feature island & timber worktops. On the first floor are three well proportioned bedrooms & a refitted bathroom suite. Master bedroom with fitted wardrobes & a refitted ensuite shower room.