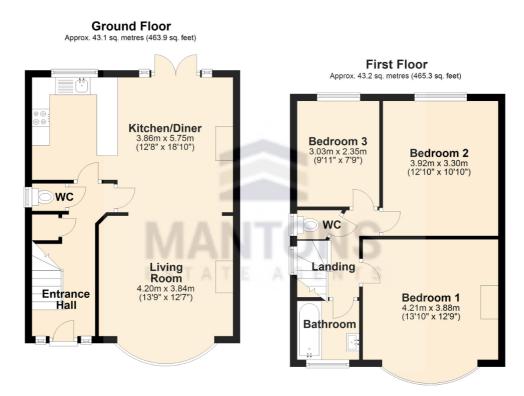

Location is key to this property, if you're looking for a nice residential area within a short walk of Luton ThamesLink train station this could be the property for you.

In brief the property comprises; Entrance hall with stairs rising to the first floor, cloakroom, refitted kitchen/diner with double doors opening to the rear garden, bay fronted living room with feature fire place. On the first floor is a fitted bathroom suite with separate WC & three generous size bedrooms.

## Additional Information

EPC Rating D. Council Tax Band C. 929 sqft (Approx.)

Total area: approx. 86.3 sq. metres (929.2 sq. feet)