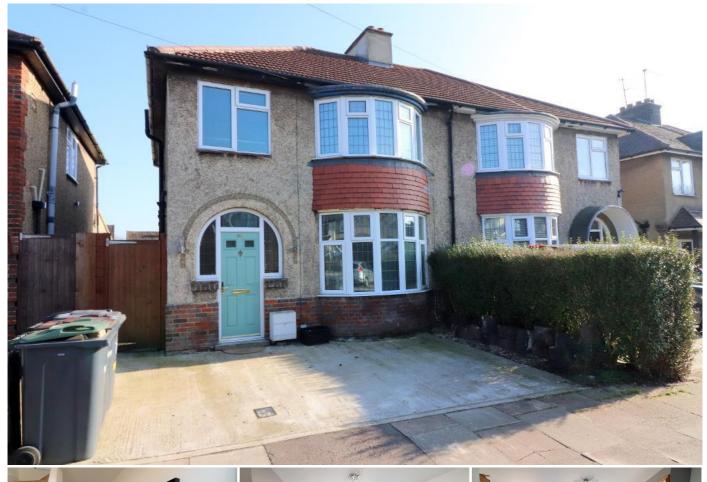

## Description

MANTONS ESTATE AGENTS are pleased to offer for sale this traditional three bedroom semi detached family home located within the popular area of 'Round Green'.

Decorated to a contemporary theme throughout with smooth ceilings, modern floor coverings & an open-plan layout on the ground floor.

Location is key to this property, if you're looking for a nice residential area within a short walk of Luton ThamesLink train station this could be the property for you.

In brief the property comprises; Entrance hall with stairs rising to the first floor, cloakroom, refitted kitchen/diner with double doors opening to the rear garden, bay fronted living room with feature fire place. On the first floor is a fitted bathroom suite with separate WC & three generous size bedrooms.

Further benefits include; Double glazed windows & doors, gas central heating serviced via a combination boiler, driveway & a 80ft (Approx.) East facing rear garden with paved patio area.

For further information or to arrange a viewing contact Mantons Estate Agents.