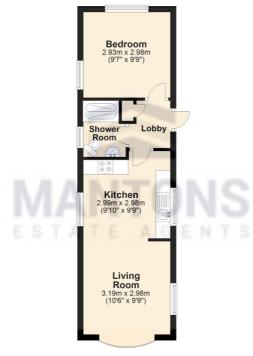

The property is available to rent immediately for  $\pm 775.00$  per month. All residents must be 45 years of age or above with no children or pets.

In brief the property comprises; Entrance lobby with storage cupboard, double bedroom, modern shower room & fitted kitchen leading through to the living room.

Total area: approx. 33.1 sq. metres (356.5 sq. feet)