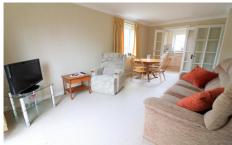

In brief the property comprises; Entrance hall (access via a secure intercom system), 17ft lounge/diner with patio door opening to the communal gardens & glazed doors leading to a kitchen fitted with an integrated fridge & freezer, ample units, built in microwave, oven, hob & extractor fan, double bedroom with built in wardrobes & a fitted bathroom.