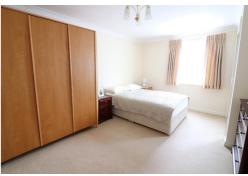

In brief the property comprises; Entrance hall (access via a secure intercom system), 17ft lounge/diner with patio door opening to the communal gardens & glazed doors leading to a kitchen fitted with an integrated fridge & freezer, ample units, built in microwave, oven, hob & extractor fan, double bedroom with built in wardrobes & a fitted bathroom.