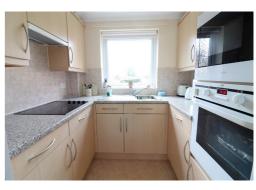

In brief the property comprises; Entrance hall (access via a secure intercom system), 17ft lounge/diner with patio door opening to the communal gardens & glazed doors leading to a kitchen fitted with an integrated fridge & freezer, ample units, built in microwave, oven, hob & extractor fan, double bedroom with built in wardrobes & a fitted bathroom.