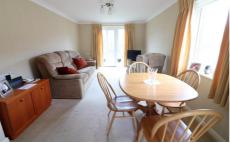

In brief the property comprises; Entrance hall (access via a secure intercom system), 17ft lounge/diner with patio door opening to the communal gardens & glazed doors leading to a kitchen fitted with an integrated fridge & freezer, ample units, built in microwave, oven, hob & extractor fan, double bedroom with built in wardrobes & a fitted bathroom.