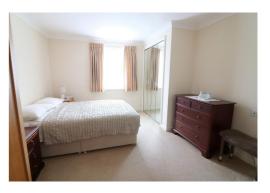

In brief the property comprises; Entrance hall (access via a secure intercom system), 17ft lounge/diner with patio door opening to the communal gardens & glazed doors leading to a kitchen fitted with an integrated fridge & freezer, ample units, built in microwave, oven, hob & extractor fan, double bedroom with built in wardrobes & a fitted bathroom.