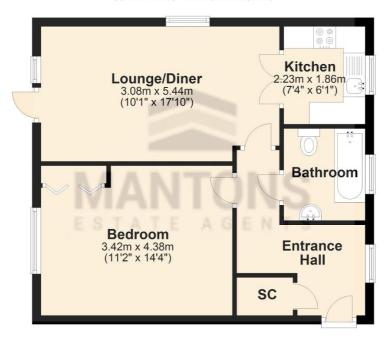

In brief the property comprises; Entrance hall (access via a secure intercom system), 17ft lounge/diner with patio door opening to the communal gardens & glazed doors leading to a kitchen fitted with an integrated fridge & freezer, ample units, built in microwave, oven, hob & extractor fan, double bedroom with built in wardrobes & a fitted bathroom.

#### Additional Information

EPC Rating TBC. Council Tax Band B. 525 sqft (Approx).

LEASE INFORMATION

Lease - 125 years from new (2008). 111 years remaining.

## Ground Floor

Approx. 48.8 sq. metres (525.5 sq. feet)

Total area: approx. 48.8 sq. metres (525.5 sq. feet)