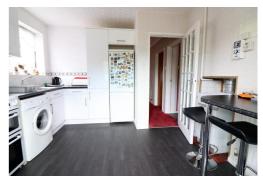

Extended to the rear providing a larger living room with patio doors opening to the rear garden, fitted kitchen/breakfast room & shower room are just a few of the attributes this impressive bungalow has to offer.

In brief the property comprises; Spacious entrance hall, three double bedrooms, 'light & airy' 26ft lounge/diner with double glazed patio doors leading to a well maintained rear garden, fitted kitchen/breakfast room & a recently refitted shower room.