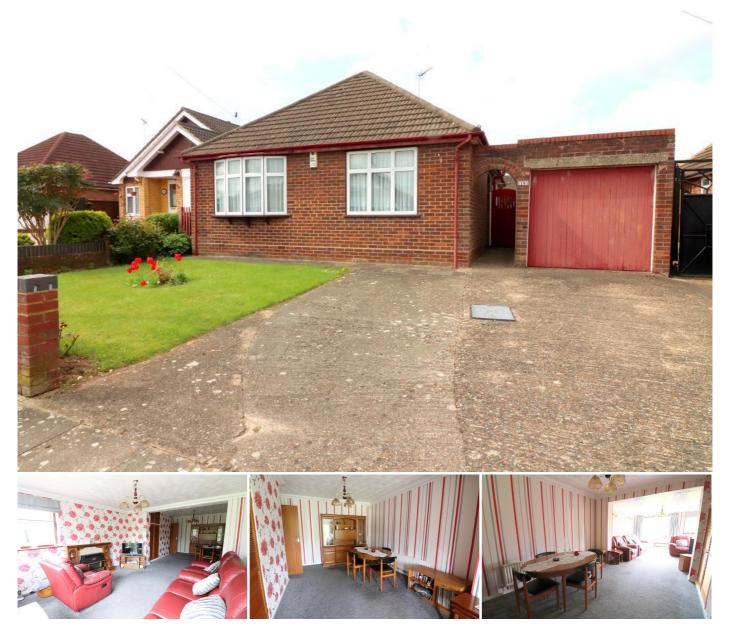

## **KEY FEATURES:**

• WELL APPOINTED DETACHED BUNGALOW • THREE GENEROUS SIZE BEDROOMS • DRIVEWAY FOR SEVERAL VEHICLES • DETACHED GARAGE • EASY ACCESS TO JUNCTION 11 OF M1 • EXTENDED TO THE REAR • NO UPPER CHAIN COMPLICATIONS • AMPLE POTENTIAL TO EXTEND FURTHER (STP) MANTONS ESTATE AGENTS are pleased to offer for sale this impressive extended three bedroom detached bungalow set on a generous size plot with ample potential to extend further (stp), with no upper chain complications.

Extended to the rear providing a larger living room with patio doors opening to the rear garden, fitted kitchen/breakfast room & shower room are just a few of the attributes this impressive bungalow has to offer.

In brief the property comprises; Spacious entrance hall, three double bedrooms, 'light & airy' 26ft lounge/diner with double glazed patio doors leading to a well maintained rear garden, fitted kitchen/breakfast room & a recently refitted shower room.

Further benefits include; Double glazed windows, gas central heating, larger than average single garage with driveway for several vehicles, front garden & private rear garden both well tended.

Viewings come highly recommended to fully appreciate this properties attributes, contact Mantons Estate Agents to arrange a viewing.