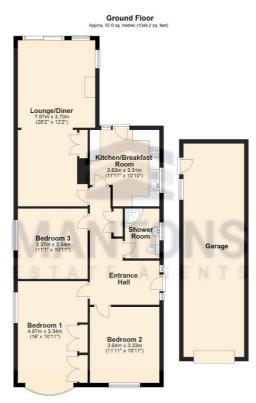

Extended to the rear providing a larger living room with patio doors opening to the rear garden, fitted kitchen/breakfast room & shower room are just a few of the attributes this impressive bungalow has to offer.

In brief the property comprises; Spacious entrance hall, three double bedrooms, 'light & airy' 26ft lounge/diner with double glazed patio doors leading to a well maintained rear garden, fitted kitchen/breakfast room & a recently refitted shower room.

Further benefits include; Double glazed windows, gas central heating, larger than average single garage with driveway for several vehicles, front garden & private rear garden both well tended.

Viewings come highly recommended to fully appreciate this properties attributes, contact Mantons Estate Agents to arrange a viewing.

## Additional Information

EPC Rating E. Council Tax Band D. 1044 sqft (Approx).

Total area: approx. 97.0 sq. metres (1044.2 sq. feet)

Telephone: **01582 883 989** Email: **sales@mantons-estateagents.co.uk** Website: **www.mantons-estateagents.co.uk**