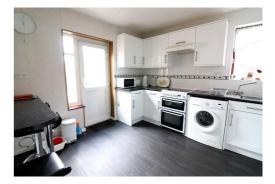

Extended to the rear providing a larger living room with patio doors opening to the rear garden, fitted kitchen/breakfast room & shower room are just a few of the attributes this impressive bungalow has to offer.

In brief the property comprises; Spacious entrance hall, three double bedrooms, 'light & airy' 26ft lounge/diner with double glazed patio doors leading to a well maintained rear garden, fitted kitchen/breakfast room & a recently refitted shower room.